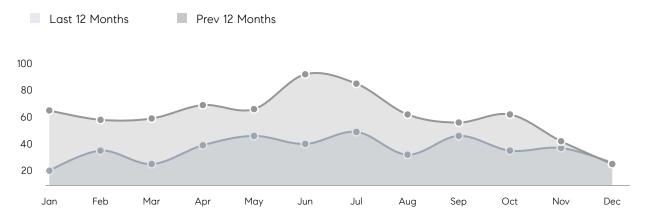

| -32%     |
|                | % OF ASKING PRICE  | 99%       | 101%      |          |
|                | AVERAGE SOLD PRICE | \$919,097 | \$860,936 | 7%       |
|                | # OF CONTRACTS     | 13        | 14        | -7%      |
|                | NEW LISTINGS       | 6         | 6         | 0%       |
| Condo/Co-op/TH | AVERAGE DOM        | 26        | 17        | 53%      |
|                | % OF ASKING PRICE  | 101%      | 102%      |          |
|                | AVERAGE SOLD PRICE | \$441,769 | \$435,729 | 1%       |
|                | # OF CONTRACTS     | 6         | 11        | -45%     |
|                | NEW LISTINGS       | 4         | 6         | -33%     |

Compass New Jersey Monthly Market Insights

# Basking Ridge

#### DECEMBER 2022

#### Monthly Inventory





### Contracts By Price Range

### Listings By Price Range



Sources: Garden State MLS. Hudson MLS. NJ MLS

COMPASS

 $\sim$   $\sim$   $\sim$   $\sim$   $\sim$ / / / / / / / //// | | | | | / ------

Compass makes no representations or warranties, express or implied, with respect to future market conditions or prices of residential product at the time the subject property or any competitive property is complete and ready for occupancy or with respect to any report, study, finding, recommendation or other information provided by Compass herein. Moreover, no warranty, express or implied, is made or should be assumed regarding the accuracy, adequacy, completeness, legality, reliability, merchantability or fitness for a particular purpose of any information, in part or whole, contained her