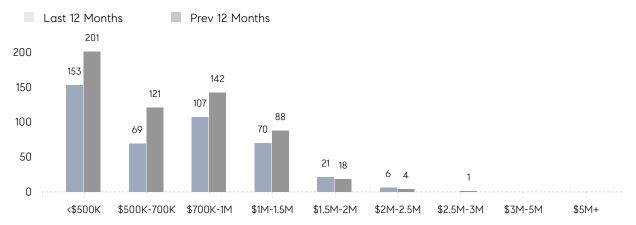

| -32%     |
|                | % OF ASKING PRICE  | 99%       | 101%      |          |
|                | AVERAGE SOLD PRICE | \$919,097 | \$860,936 | 7%       |
|                | # OF CONTRACTS     | 13        | 14        | -7%      |
|                | NEW LISTINGS       | 6         | 6         | 0%       |
| Condo/Co-op/TH | AVERAGE DOM        | 26        | 17        | 53%      |
|                | % OF ASKING PRICE  | 101%      | 102%      |          |
|                | AVERAGE SOLD PRICE | \$441,769 | \$435,729 | 1%       |
|                | # OF CONTRACTS     | 6         | 11        | -45%     |
|                | NEW LISTINGS       | 4         | 6         | -33%     |

Compass New Jersey Monthly Market Insights

# Basking Ridge

#### DECEMBER 2022

#### Monthly Inventory





### Contracts By Price Range

### Listings By Price Range



Sources: Garden State MLS. Hudson MLS. NJ MLS

COMPASS

 $\sim$   $\sim$   $\sim$   $\sim$   $\sim$ / / / / / / / //// | | | | | / ------

Compass makes no representations or warranties, express or implied, with respect to future market conditions or prices of residential product at the time the subject property or any competitive property is complete and ready for occupancy or with respect to any report, study, finding, recommendation or other information provided by Compass herein. Moreover, no warranty, express or implied, is made or should be assumed regarding the accuracy, adequacy, completeness, legality, reliability, merchantability or fitness for a particular purpose of any information, in part or whole, contained herei